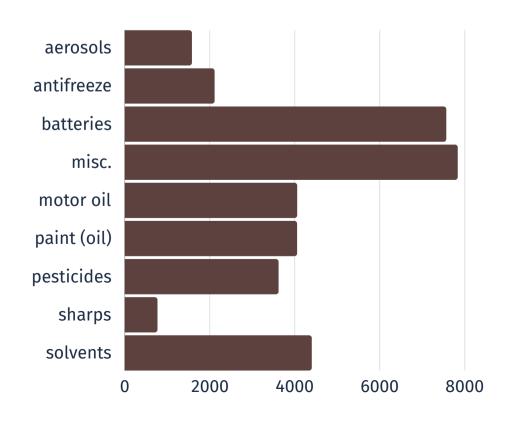

## We collected 35,985 pounds in 2023:

# At 2 regional recycling depot sites, there were 929 visits:

# 1,835 material drop-offs, including:

**55 appliances** 

373 electronics

360 polystyrene

revstat.rpt

03/21/2024 10:03AM Periods: 0 through 15