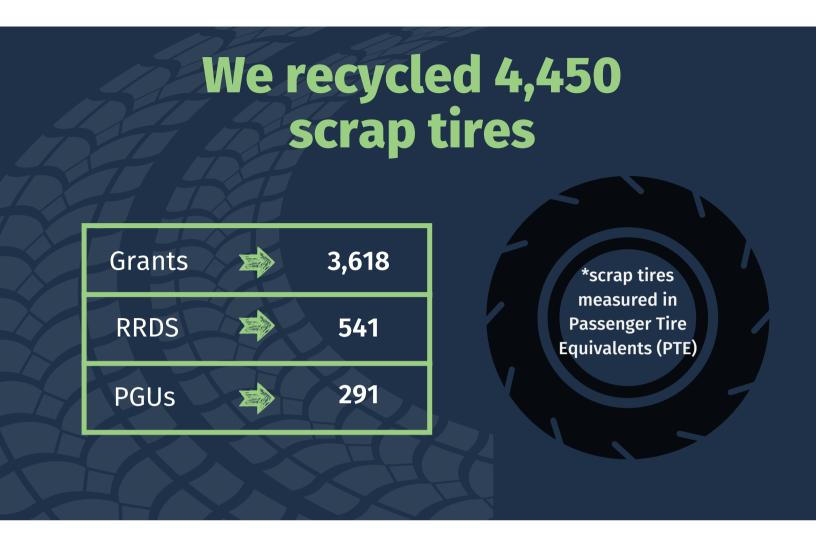

# and 49,712 pounds of electronics

| Events | 25,020 lbs. |
|--------|-------------|
| RRDS   | 9,303 lbs.  |
| PGUs   | 15,389 lbs. |