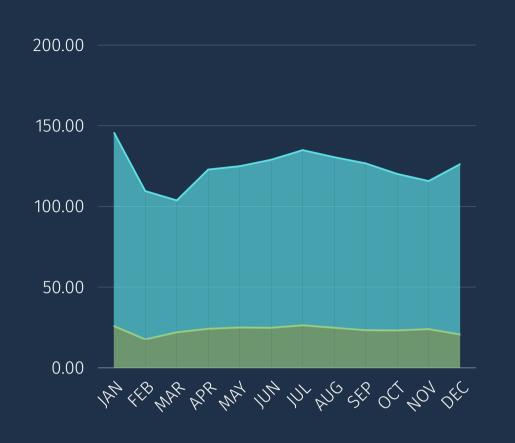

### Curbside (blue) and drop-site (green)

shown on the graph to the left is monthly totals of single stream recycling by residential access (in tons).

Together in 2023, we collected a total of:

2,980,640 lbs.

### drop-sites 563,840 pounds

Four PGUs operate drop-site recycling locations. Collectively, these sites recycle an average of 23.49 tons of recycling each month. Drop-sites benefit residents by providing a convenient central collection location to recycle materials.

## curbside 2,416,800 pounds

Twelve PGUs offer curbside recycling services to residents. These PGUs collect an average of 100.70 tons of single-stream recycling each month. Curbside recycling provides residents with a convenient scheduled pick-up of recyclables.