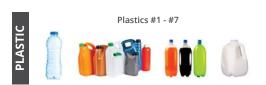

#### These are accepted items:

- Cardboard
- Paper/newsprint
- Cartons
- Glass bottles/jars
- Plastic containers #1-7
- Metal cans and foil