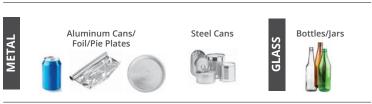

#### These are accepted items:

- Cardboard
- Paper/newsprint
- Cartons
- Glass bottles/jars
- Plastic containers #1-7
- Metal cans and foil