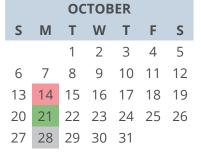

| Holiday - Collection will be delayed one day |
|----------------------------------------------|
|                                              |

Collection Zone 2 (2nd Monday of the month)

Collection Zone 3 (3rd Monday of the month)

Collection Zone 4 (4th Monday of the month)