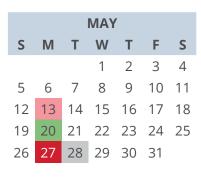

| Holiday - Collection will be delayed one day |
|----------------------------------------------|
|                                              |

Collection Zone 2 (2nd Monday of the month)

Collection Zone 3 (3rd Monday of the month)

Collection Zone 4 (4th Monday of the month)